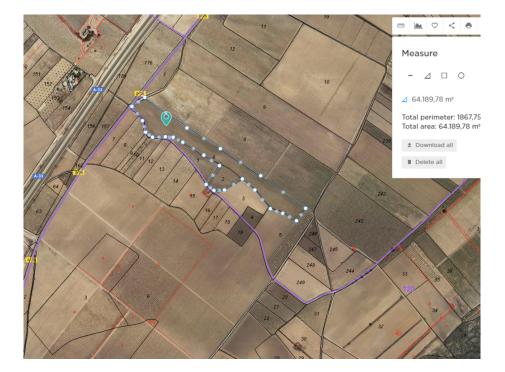

Property type: Land

Location: Yecla

**Bedrooms:** 0 Bathrooms: 0 **Swimming pool:** 

Building plot of land in Yecla, it has a main road frontage onto the A26 about 1km from its first junction from Yecla with the A33. This plot is just over 55,000m2, agricultural water is available but not connected and mains electricity is a few meters away which will need to be connected. Solar Panels would be ideal for this plot for those who want to be offgrid and energy-efficient. This plot and size of the land are ideal if someone wanted their stables, etc., and it is surrounded by many tracks ideal for hacking.