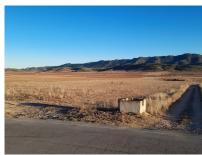

Property type: Land

Location: Yecla

**Bedrooms:** 0 Bathrooms: 0 **Swimming pool:** 

Building plot of land in Yecla, it has a main road frontage onto the A26 about 1km from its first junction from Yecla with the A33. This plot is just over 55,000m2, agricultural water is available but not connected and mains electricity is a few meters away which will need to be connected. Solar Panels would be ideal for this plot for those who want to be offgrid and energy-efficient. This plot and size of the land are ideal if someone wanted their stables, etc., and it is surrounded by many tracks ideal for hacking.